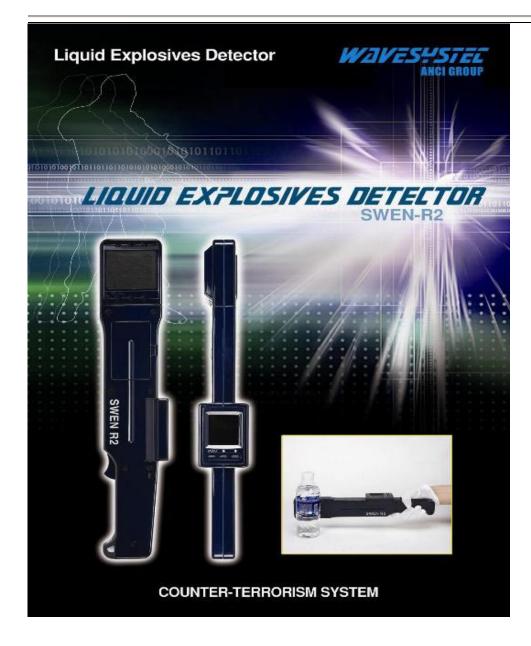

#### Night Vision and Thermal Equipment & Accessories

Enforcement Technology Group, Inc. (ETGI) distributes a wide array of Night Vision equipment including:

- Night Vision Binocular
- Night Vision Binoculars
- Night Vision Goggles
- Weapon Sights
- Helmets
- Thermal Imagers
- IR Filters
- Night Vision Lenses
- Night Vision Camera Adapters
- Swing Arms
- Night Vision Demist Shields

#### Night Vision



Thermal Imaging















- Double check by Two people for accuracy
- Audible from 300 Yards from the IED
- Detect power source of electronic device

IEDS

ANCI Group













#### Vehicle Mounted Bomb Jammer with IED Detector

- Any frequency can be used for ignition of IED or Bomb

#### It detects

and kind of ignition signal for RCIED

#### **Applications**

Airports EOD Subway EOD Police Military VIP Security Industrial area

Depending on type of car :



Vehicle Mounted Jammer with IED Detector Model Number : RCIED-7700

|     | Users Specifications                                                                                                                                                                                                                                                                                                                                                   |
|-----|--------------------------------------------------------------