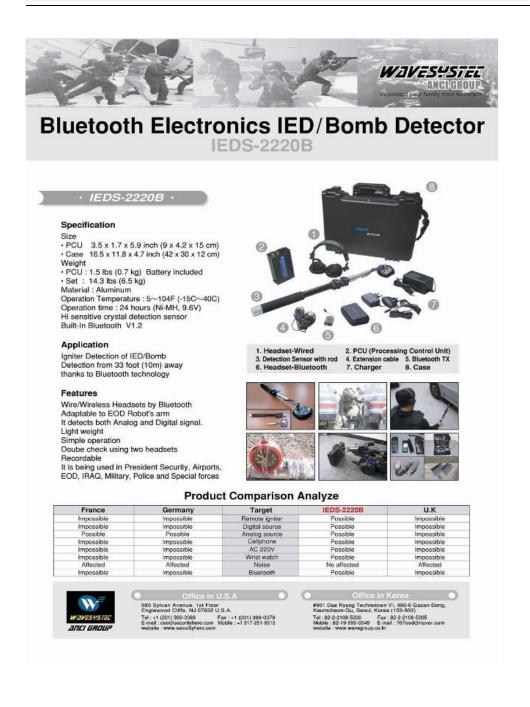

#### Night Vision

Thermal Imaging

- Double check by Two people for accuracy
- Audible from 300 Yards from the IED
- Detect power source of electronic device

IEDS

ANCI Group