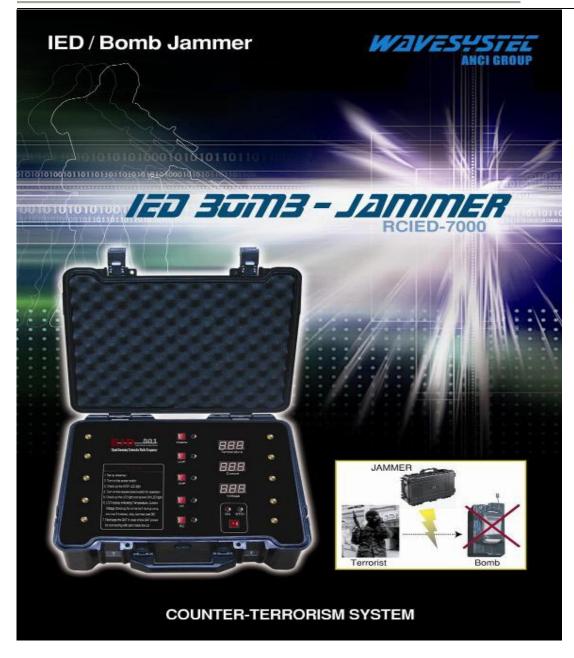

#### Vehicle Mounted Bomb Jammer with IED Detector

- Any frequency can be used for ignition of IED or Bomb

#### It detects

and kind of ignition signal for RCIED

#### **Applications**

Airports EOD Subway EOD Police Military VIP Security Industrial area

Depending on type of car :

Vehicle Mounted Jammer with IED Detector Model Number : RCIED-7700

|     | Users Specifications                                                                                                                                                                                                                                                                                                                                                   |
|-----|------------------------------------------------------------------------------------------------------------------------------------------------------------------------------------------------------------------------------------------------------------------------------------------------------------------------------------------------------------------------|
| (a) | Vehicle mounted Jammer with IED/Bomb Detection system                                                                                                                                                                                                                                                                                                                  |
| (b) | Automatic fan control system with dual cooler and dual cooling<br>sensor                                                                                                                                                                                                                                                                                               |
| (c) | Range up to 300 meters from the target                                                                                                                                                                                                                                                                                                                                 |
| (d) | 5 Bands Operation<br>-Band 1 CDMA, PCS, GSM, WCDMA<br>-Band 2 UHF (311.060, 323~327, 403~440, 438~470 MHZ)<br>-Band 3 VHF/UHF (211, 146~174 MHZ)<br>-Band 4 HF (40, 75 MHZ)<br>-Band 5 HF (27, 311 MHZ)                                                                                                                                                                |
| (e) | 100 Watt per Band Power out puts                                                                                                                                                                                                                                                                                                                                       |
| (f) | Power supply from DC Regulator in Vehicle<br>- IT6831 Programmable DC Power Supply<br>- RS232 feature / RIPPLE : 20Hz ~ 20MHz<br>- DC Regulator size : 24V / 100A<br>- SIZE: 214.5mm x 88.2mm x 354.6mm                                                                                                                                                                |
| g)  | Measurement function for surround frequencies from 10mhz ~ 3Ghz                                                                                                                                                                                                                                                                                                        |
| (h) | Noise reduction technology with CSS Special material to protect Circuit                                                                                                                                                                                                                                                                                                |
| (i) | Automatic Circuit cut off using Temperature sensor (80°C) in each band                                                                                                                                                                                                                                                                                                 |
| (j) | On/Off LED Software Control switch in each band                                                                                                                                                                                                                                                                                                                        |
| (k) | Built-in Micro controller (NET-823)                                                                                                                                                                                                                                                                                                                                    |
| (1) | <ul> <li>Attach/Detachable IED Detector to Jammer control Panel</li> <li>Crystal Sensor installed</li> <li>Digital ignition signal for IED/Bomb detection capability</li> <li>Detection Frequency range : 1 ~ 20 Hz</li> <li>Size : 3.5 (W) x 1.7 (H) x 5.9 (L) inch</li> <li>Weight : 1.5 lbs</li> <li>Power : Ni-MH Battery</li> <li>Operation : 24 hours</li> </ul> |
| (m) | Operating Temperature : -25 to + 65°C                                                                                                                                                                                                                                                                                                                                  |
|     | Storage Temperature: -25 to + 55°C                                                                                                                                                                                                                                                                                                                                     |
| (n) | Weight: 154 lbs (70 Kg) or less                                                                                                                                                                                                                                                                                                                                        |