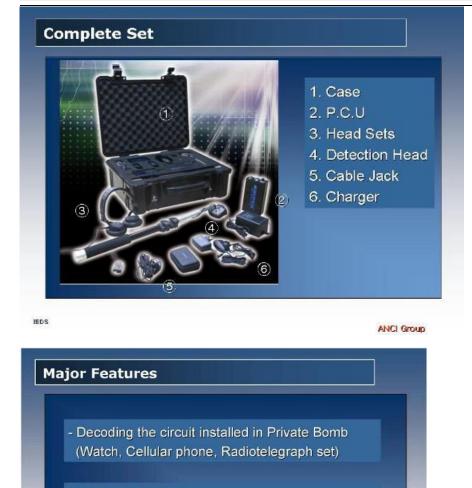

#### Night Vision and Thermal Equipment & Accessories

Enforcement Technology Group, Inc. (ETGI) distributes a wide array of Night Vision equipment including:

- Night Vision Binocular
- Night Vision Binoculars
- Night Vision Goggles
- Weapon Sights
- Helmets
- Thermal Imagers
- IR Filters
- Night Vision Lenses
- Night Vision Camera Adapters
- Swing Arms
- Night Vision Demist Shields

#### Night Vision



Thermal Imaging















- Double check by Two people for accuracy
- Audible from 300 Yards from the IED
- Detect power source of electronic device

IEDS

ANCI Group













#### Vehicle Mounted Bomb Jammer with IED Detector

- Any frequency can be used for ignition of IED or Bomb

#### It detects

and kind of ignition signal for RCIED

#### **Applications**

Airports EOD Subway EOD Police Military VIP Security Industrial area

Depending on type of car :



Vehicle Mounted Jammer with IED Detector Model Number : RCIED-7700

|     | Users Specifications