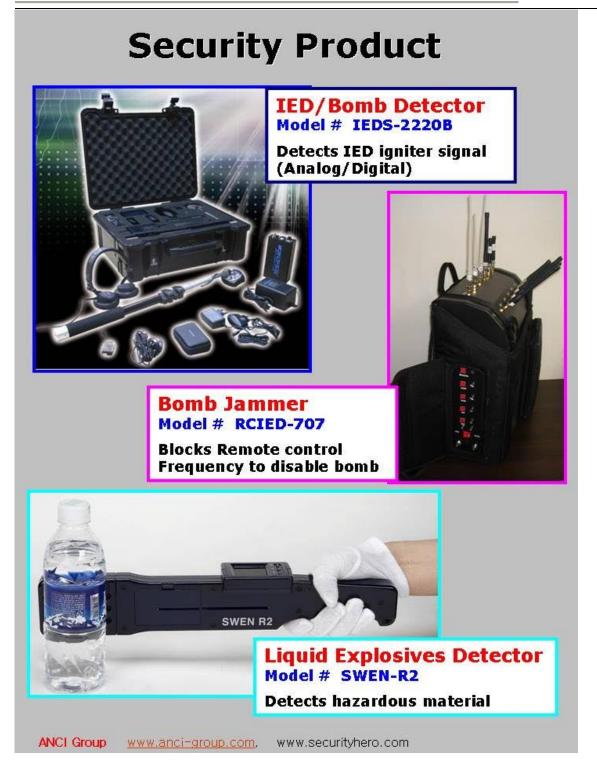

#### Night Vision

Thermal Imaging

- Double check by Two people for accuracy
- Audible from 300 Yards from the IED
- Detect power source of electronic device

IEDS

ANCI Group