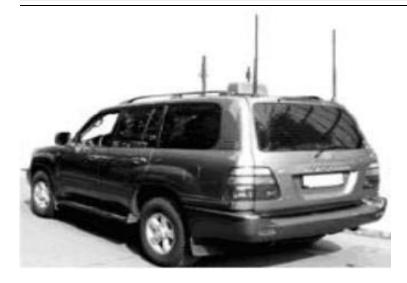

#### Vehicle Mounted Bomb Jammer with IED Detector

- Any frequency can be used for ignition of IED or Bomb

#### It detects

and kind of ignition signal for RCIED

#### **Applications**

Airports EOD Subway EOD Police Military VIP Security Industrial area

Depending on type of car :

Vehicle Mounted Jammer with IED Detector Model Number : RCIED-7700

|     | Users Specifications                                                                                                                                                                                                                                                                                                                                                   |
|-----|------------------------------------------------------------------------------------------------------------------------------------------------------------------------------------------------------------------------------------------------------------------------------------------------------------------------------------------------------------------------|
| (a) | Vehicle mounted Jammer with IED/Bomb Detection system                                                                                                                                                                                                                                                                                                                  |
| (b) | Automatic fan control system with dual cooler and dual cooling<br>sensor                                                                                                                                                                                                                                                                                               |
| (c) | Range up to 300 meters from the target                                                                                                                                                                                                                                                                                                                                 |
| (d) | 5 Bands Operation<br>-Band 1 CDMA, PCS, GSM, WCDMA<br>-Band 2 UHF (311.060, 323~327, 403~440, 438~470 MHZ)<br>-Band 3 VHF/UHF (211, 146~174 MHZ)<br>-Band 4 HF (40, 75 MHZ)<br>-Band 5 HF (27, 311 MHZ)                                                                                                                                                                |
| (e) | 100 Watt per Band Power out puts                                                                                                                                                                                                                                                                                                                                       |
| (f) | Power supply from DC Regulator in Vehicle<br>- IT6831 Programmable DC Power Supply<br>- RS232 feature / RIPPLE : 20Hz ~ 20MHz<br>- DC Regulator size : 24V / 100A<br>- SIZE: 214.5mm x 88.2mm x 354.6mm                                                                                                                                                                |
| g)  | Measurement function for surround frequencies from 10mhz ~ 3Ghz                                                                                                                                                                                                                                                                                                        |
| (h) | Noise reduction technology with CSS Special material to protect Circuit                                                                                                                                                                                                                                                                                                |
| (i) | Automatic Circuit cut off using Temperature sensor (80°C) in each band                                                                                                                                                                                                                                                                                                 |
| (j) | On/Off LED Software Control switch in each band                                                                                                                                                                                                                                                                                                                        |
| (k) | Built-in Micro controller (NET-823)                                                                                                                                                                                                                                                                                                                                    |
| (1) | <ul> <li>Attach/Detachable IED Detector to Jammer control Panel</li> <li>Crystal Sensor installed</li> <li>Digital ignition signal for IED/Bomb detection capability</li> <li>Detection Frequency range : 1 ~ 20 Hz</li> <li>Size : 3.5 (W) x 1.7 (H) x 5.9 (L) inch</li> <li>Weight : 1.5 lbs</li> <li>Power : Ni-MH Battery</li> <li>Operation : 24 hours</li> </ul> |
| (m) | Operating Temperature : -25 to + 65°C                                                                                                                                                                                                                                                                                                                                  |
|     | Storage Temperature: -25 to + 55°C                                                                                                                                                                                                                                                                                                                                     |
| (n) | Weight: 154 lbs (70 Kg) or less                                                                                                                                                                                                                                                                                                                                        |